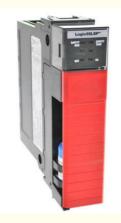

# PLC 1756-OB32 5570 PREFERRED AVAILABILITY OUTPUT MODULE

#### Description

PLC 1756-OB32 5570 PREFERRED AVAILABILITY OUTPUT MODULE

### Product details

| Model               | 1756-OB32                    |  |
|---------------------|------------------------------|--|
| Brand               | PLC                          |  |
| Description         | ControlLogix 5570 Controller |  |
| Datasheet/Catalogue | PDF File                     |  |
| Weight              | 0.5KG                        |  |
| Condition           | Normal                       |  |